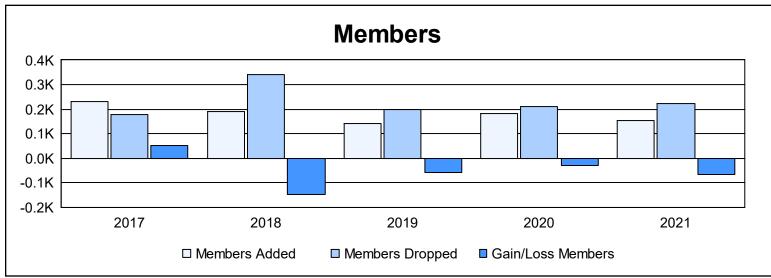

District 4 C5

As of June 2021 Cumulative

| Year      | New<br>Clubs | Dropped<br>Clubs | Gain/<br>Loss<br>Clubs | New<br>Members | Charter<br>Members | Reinstate<br>Members | Transfer<br>Members | Total<br>Member<br>Added | Total<br>Members<br>Dropped | Gain/<br>Loss<br>Members |
|-----------|--------------|------------------|------------------------|----------------|--------------------|----------------------|---------------------|--------------------------|-----------------------------|--------------------------|
| 2016-2017 | 2            | 2                | 0                      | 154            | 58                 | 6                    | 12                  | 230                      | 179                         | 51                       |
| 2017-2018 | 1            | 2                | -1                     | 123            | 43                 | 17                   | 9                   | 192                      | 340                         | -148                     |
| 2018-2019 | 0            | 1                | -1                     | 110            | 0                  | 21                   | 9                   | 140                      | 197                         | -57                      |
| 2019-2020 | 1            | 2                | -1                     | 115            | 36                 | 18                   | 13                  | 182                      | 212                         | -30                      |
| 2020-2021 | 0            | 1                | -1                     | 114            | 6                  | 12                   | 22                  | 154                      | 221                         | -67                      |
| Average   | 1            | 2                | -1                     | 123            | 29                 | 15                   | 13                  | 180                      | 230                         | -50                      |